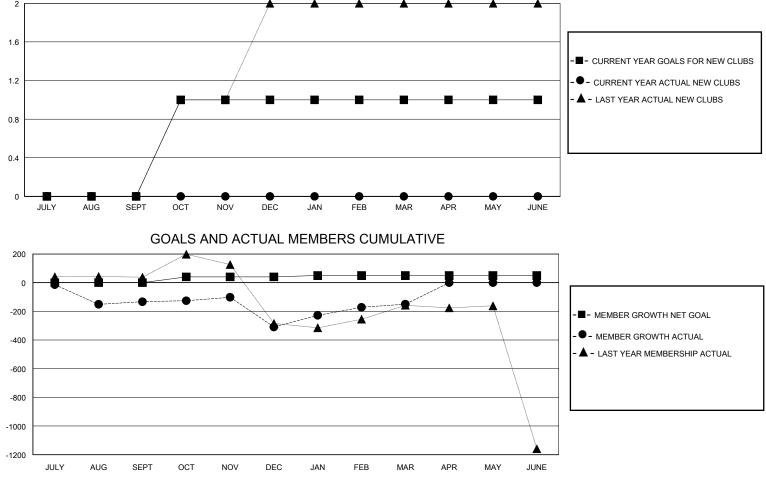

## MONTHLY MEMBERSHIP PROGRESS REPORT

District 305 N1

Results as of: 3/31/2024

| GMT:          | LOCATION PAKISTAN |             |               |                       |                         |                         | GMT CA                                             |  |
|---------------|-------------------|-------------|---------------|-----------------------|-------------------------|-------------------------|----------------------------------------------------|--|
|               | Club              | S           |               | Members               |                         |                         |                                                    |  |
|               | RESULTS FOR       | R 2023-2024 |               | RESULTS FOR 2023-2024 |                         |                         |                                                    |  |
| QUARTER       | NEW CLUB GOAL     | NEW CLUBS   | DROPPED CLUBS | QUARTER MEN           | IBER GROWTH NET<br>GOAL | MEMBER GROWTH<br>ACTUAL | DROPPED<br>MEMBERS ACTUAL<br>(including transfers) |  |
| JULY/AUG/SEPT | 0                 | 0           | 5             | JULY/AUG/SEPT         | 0                       | 127                     | 220                                                |  |
| OCT/NOV/DEC   | 1                 | 0           | 13            | OCT/NOV/DEC           | 40                      | 190                     | 315                                                |  |
| JAN/FEB/MAR   | 0                 | 0           | 1             | JAN/FEB/MAR           | 10                      | 243                     | 30                                                 |  |
| APR/MAY/JUNE  | 0                 | 0           | 0             | APR/MAY/JUNE          | 0                       | 0                       | 0                                                  |  |
|               | GOALS             | AND ACTUA   | L NEW CLUBS C | UMULATIVE             |                         |                         |                                                    |  |
| 2             |                   | ,           |               |                       |                         |                         |                                                    |  |